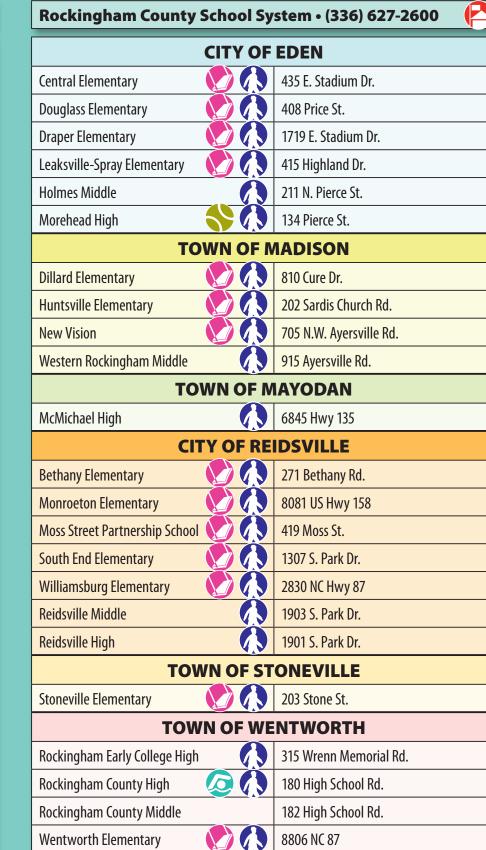

School Joint Use Policy - Playground equipment and walking tracks are open to the public after school hours and on weekends until dusk. Children under 14 must have adult supervision. There are no pets, alcohol, tobacco or drugs allowed on our playgrounds. Please help keep the playgrounds clean.