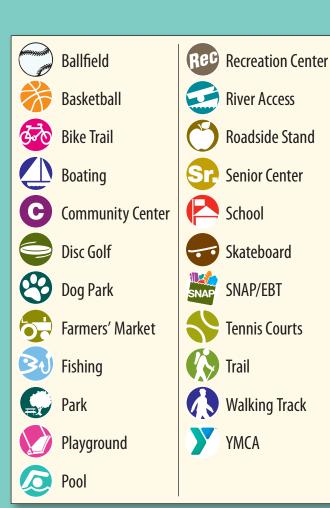

## **SUPPORTED BY**

| Name                                                               | Recreation Type | Address                         |
|--------------------------------------------------------------------|-----------------|---------------------------------|
| CITY OF EDEN • (336) 623-2                                         | 2110 • www.eden | nc.us                           |
| Blue Creek Park / Peter Hill Park                                  |                 | 200 Peter Hill St.              |
| Boone Road Community Center                                        | G               | 606 Boone Rd .                  |
| Bridge Street Community Center                                     | G               | 319 N. Bridge St.               |
| Bridge Street Park                                                 |                 | 319 Bridge St.                  |
| Bridge Street Recreation                                           | 4               | 319 Bridge St.                  |
| Dehart Park/Spray Recreation Park                                  |                 | 512 Gresham St.                 |
| Draper Christian Church                                            |                 | 1116 Fieldcrest Rd.             |
| Draper Landing                                                     |                 | Fieldcrest Rd NC 770            |
| Eden Boat Landing                                                  |                 | Bethlehem Church Rd.            |
| Eden YMCA                                                          | <b>y</b>        | 301 Kennedy St.                 |
| Freedom Park                                                       |                 | 121 North Edgewood Dr.          |
| Garden of Eden Senior Center                                       | Sr.             | 508 Orchard Dr.                 |
| Island Ford Landing                                                |                 | Meadow Rd.                      |
| Leaksvile Landing                                                  |                 | Hamilton St NC 87               |
| Mill Avenue Park                                                   |                 | 1719 Mill Ave.                  |
| Mill Avenue Recreation Center                                      | G               | 1720 Mill Ave.                  |
| Morehead Panthers High School                                      | *               | 134 N. Pierce St.               |
| Morgan Road Park                                                   |                 | 508 Orchard Dr.                 |
| Smith River Greenway                                               |                 | 368 West Meadow Rd.             |
| Skate Park                                                         |                 | 121 North Edgewood Dr.          |
| TOWN OF MADISON • (336) 427-02                                     | 21 • www.towno  | fmadison.org                    |
| Carlyle Lewis Tennis Courts                                        | *               | 726 Cure Dr.                    |
| Dan Valley Community Center                                        | G               | 310 Dan Valley Rd. at River Rd. |
| Huntsville Ball Park                                               |                 | 1133 Sardis Church Rd.          |
| Huntsville Nutrition Center                                        | Ö               | 1151 Sardis Church Rd.          |
| Idol Park                                                          |                 | 529 Summit St.                  |
| Idol Park                                                          |                 | 500 Westview Dr.                |
| John Collins Basketball Courts                                     | *               | 300-436 Short Ave.              |
| Lindsey Bridge Boating Access                                      | 9               | 775 Lindsey Bridge Rd.          |
| Nat Wall Park                                                      |                 | 100-198 Wall St.                |
| School Loop Trail                                                  |                 | Camel St.                       |
| Rt 704 Boating Access                                              | 9               | 150 Water St.                   |
| TOWN OF WENTWORTH • (336) 342-62                                   | 288 • www.towno | fwentworth.com                  |
| Aging, Disability, & Transit Services Center for Active Retirement | Sr              | 141 Tyre Dodson Rd.             |
| Rockingham Community College                                       | <b>\$</b>       | 712 County Home Rd.             |
| Rockingham Community College Nature Trails                         |                 | 215 Wrenn Memorial Dr.          |

| Name                                                        | Recreation Type    | Address                |  |  |
|-------------------------------------------------------------|--------------------|------------------------|--|--|
| TOWN OF MAYODAN • (336) 427-0241 • www.townofmayodan.com    |                    |                        |  |  |
| Elliot Duncan Park                                          |                    | 505 W. Main St.        |  |  |
| Farris Memorial Park                                        |                    | 2878 Park Rd.          |  |  |
| Farris Memorial Park                                        |                    | 2919 Park Rd.          |  |  |
| Jake Atkinson BallPark                                      |                    | 509 Main St.           |  |  |
| Madison-Mayodan Recreation Center                           | <b>G</b>           | 300 S. 2nd Ave.        |  |  |
| Madison-Mayodan Senior Center                               | Sr.                | 300 S. 2nd Ave.        |  |  |
| Mayo River State Park                                       |                    | 500 Old Mayo Park Rd.  |  |  |
| Mayodan YMCA                                                | <b>Y</b>           | 600 S. 5th Ave.        |  |  |
| 3rd Avenue Park                                             |                    | 305 N. 3rd Ave.        |  |  |
| Washinton Mills Paddle Access                               | •                  | 7700 NC Hwy. 135       |  |  |
| Western Rockingham YMCA                                     | <b>y</b>           | 600 S. 5th Ave.        |  |  |
| CITY OF REIDSVILLE • (336) 349-                             | 1030 • www.ci.reid | lsville.nc.us          |  |  |
| Annie Penn Walking Trail                                    |                    | 618 S. Main St.        |  |  |
| Barnes Street Park                                          |                    | 1102 Barnes St.        |  |  |
| Cambridge Park                                              |                    | 1401 Windsor Court     |  |  |
| Chinqua - Penn Walking Trail                                |                    | 2138 Wentworth St.     |  |  |
| Courtland Avenue Park                                       |                    | 1200 Courtland Ave.    |  |  |
| Glendale Park                                               |                    | 328 Roanoke St.        |  |  |
| H. K. Griggs Park                                           |                    | 400 Marcellus St.      |  |  |
| Jaycee Park                                                 |                    | 125 Jaycee Park        |  |  |
| Jaycee Park                                                 |                    | 2010 S. Scales St.     |  |  |
| Lake Hunt                                                   | 30 <u>(1)</u>      | 551 Iron Works Rd.     |  |  |
| Lake Reidsville Recreational Park                           |                    | 630 Waterworks Rd      |  |  |
| Lowes Field                                                 |                    | 910 Sprinkle St.       |  |  |
| Oaks Field                                                  |                    | 640 N.W. Market St.    |  |  |
| Pearman Ball Field                                          |                    | 181 Bethany Rd.        |  |  |
| Reidsville Center for Active Retirement Enterprises (RCARE) | Sr.                | 102 N. Washington Ave. |  |  |
| Reidsville Recreation Center                                | Rec                | 201 N. Washington Ave. |  |  |
| Reidsville Teen Center                                      |                    | 506 Sprinkle St.       |  |  |
| Reidsville YMCA                                             | <b>y</b>           | 504 S. Main St.        |  |  |
| Rockingham County Animal Shelter Trail                      |                    | 250 Cherokee Camp Rd.  |  |  |
| Sherwood Trail                                              |                    |                        |  |  |
| Woodland Park                                               |                    | 2212 Woodland Dr.      |  |  |
| TOWN OF STONEVILLE • (336) 573-9                            | 393 • www.town.s   | toneville.nc.us        |  |  |
| Stoneville Memorial Park                                    |                    | Highway NC 770 West    |  |  |