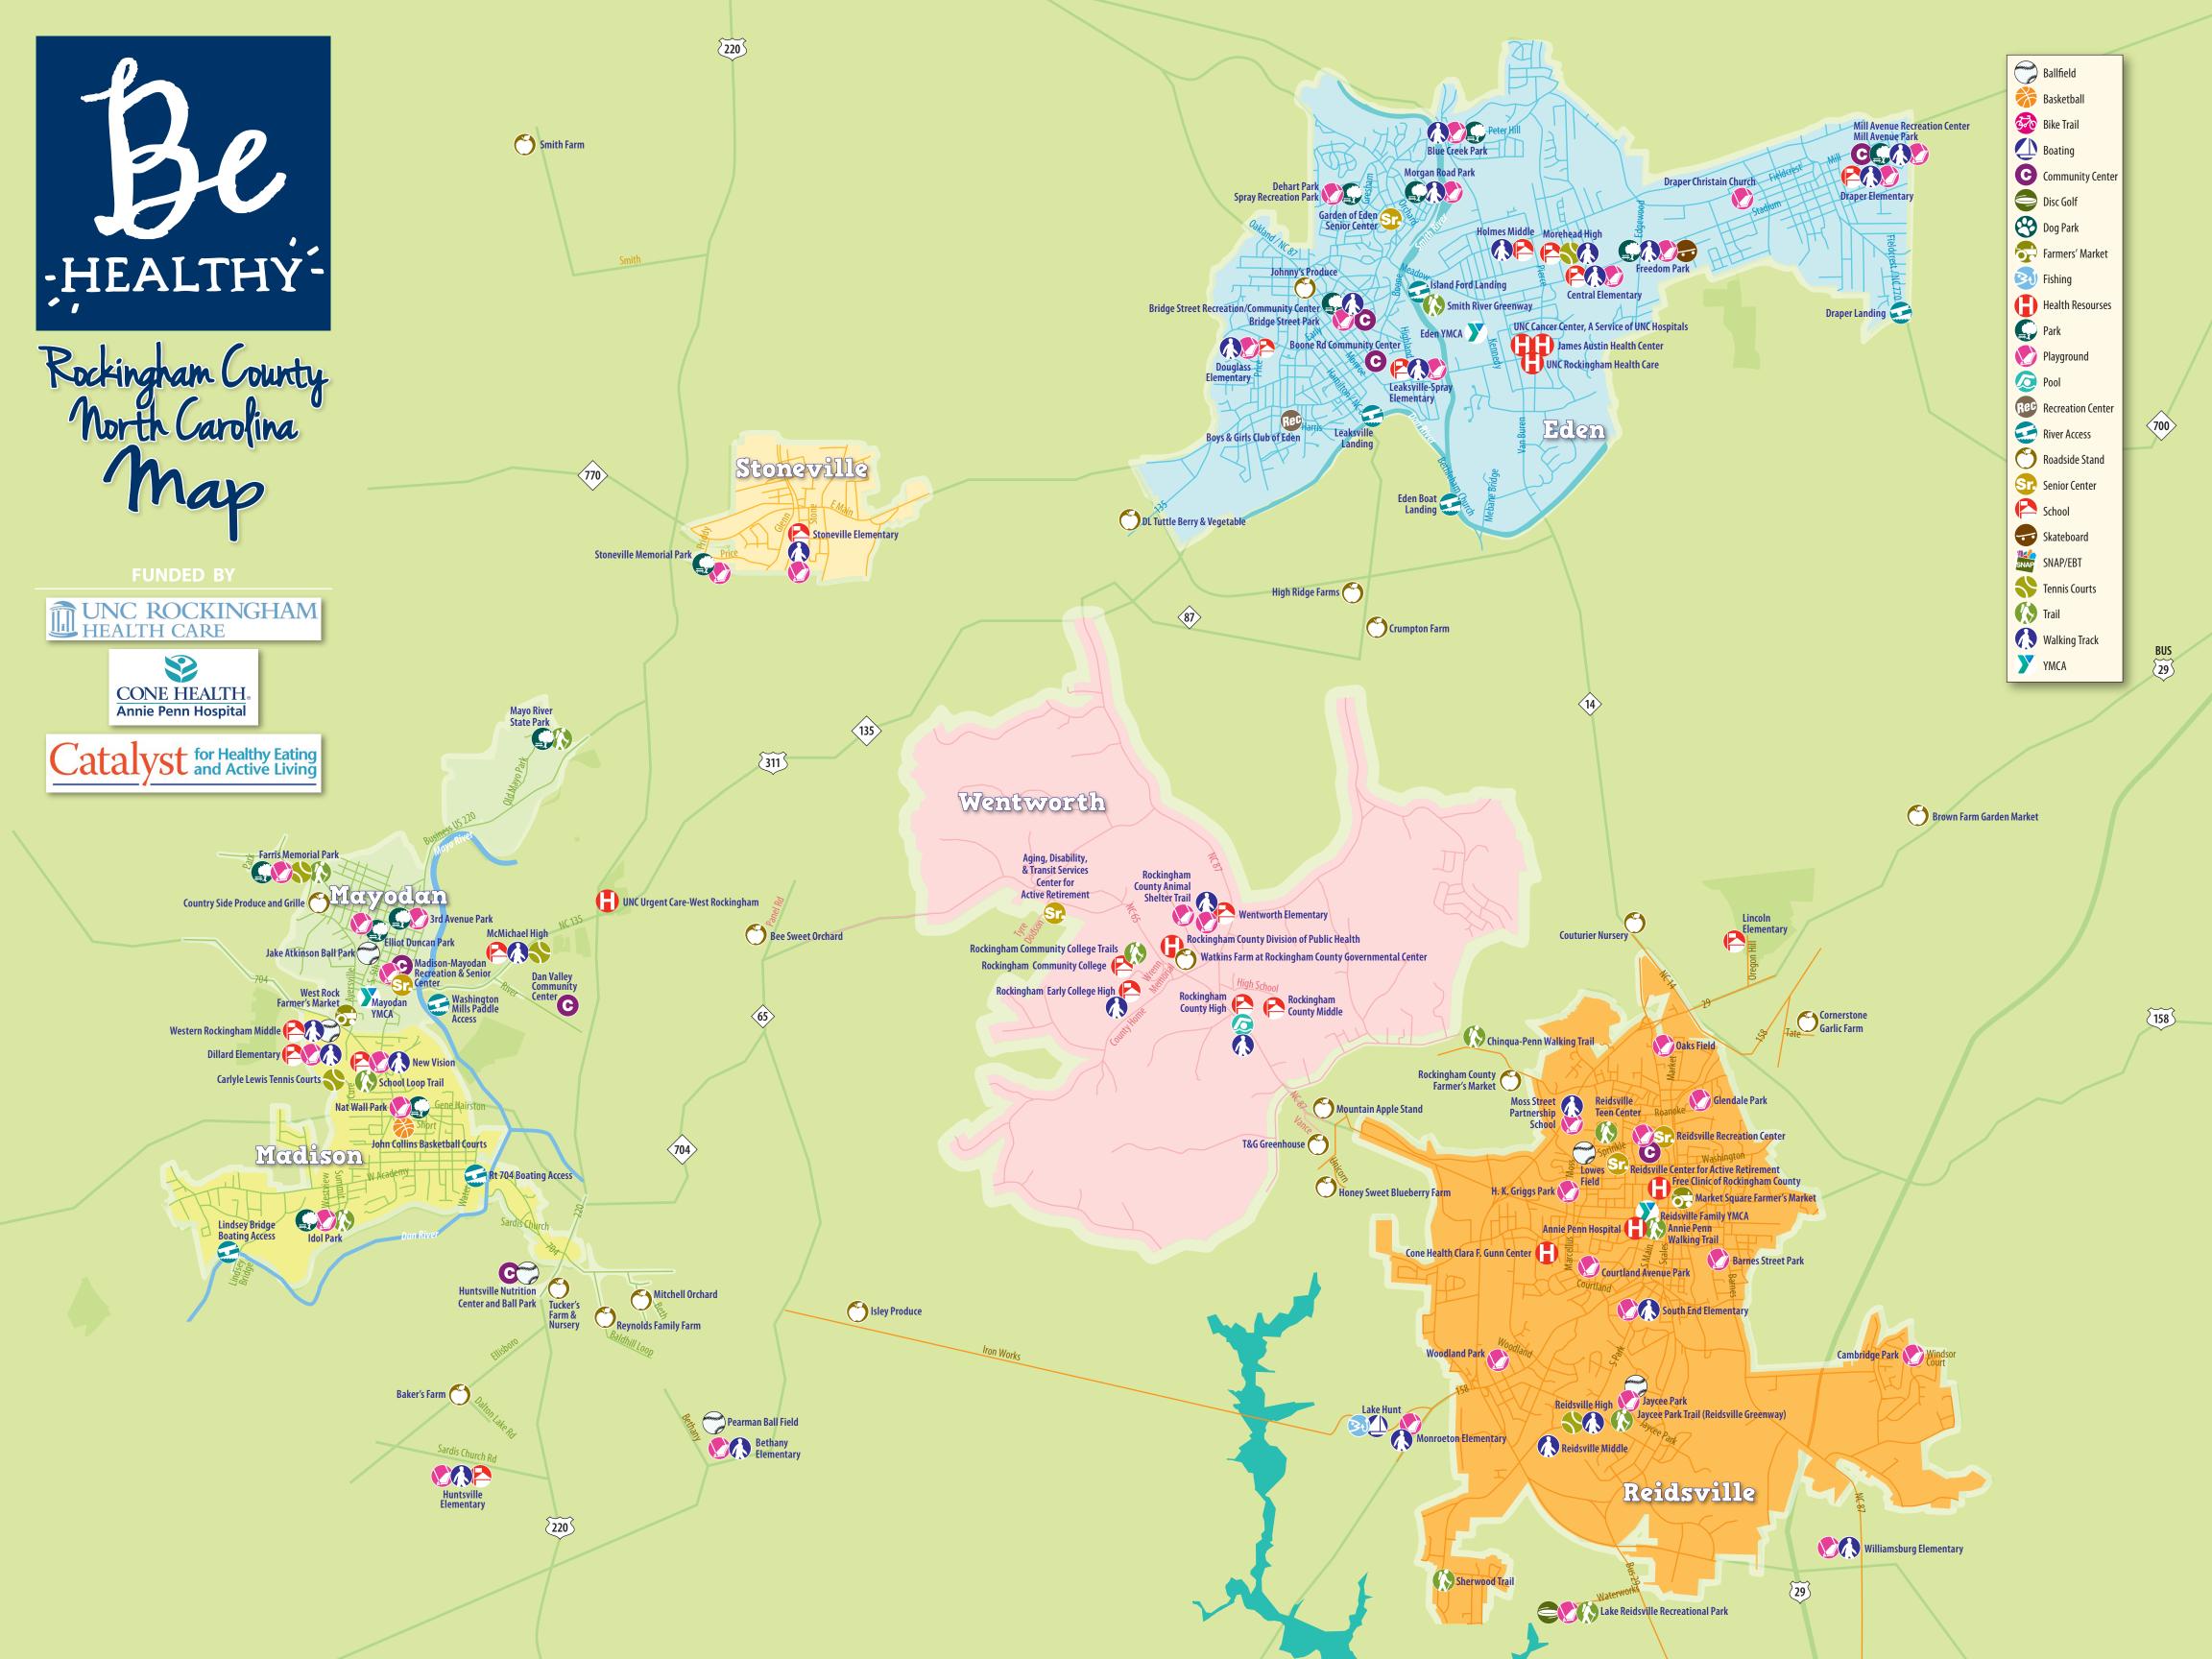

## **SUPPORTED BY**

| Name                                                               | Recreation Type | Address                         |
|--------------------------------------------------------------------|-----------------|---------------------------------|
| CITY OF EDEN • (336) 623-2                                         | 2110 • www.eden | nc.us                           |
| Blue Creek Park / Peter Hill Park                                  |                 | 200 Peter Hill St.              |
| Boone Road Community Center                                        | G               | 606 Boone Rd .                  |
| Bridge Street Community Center                                     | G               | 319 N. Bridge St.               |
| Bridge Street Park                                                 |                 | 319 Bridge St.                  |
| Bridge Street Recreation                                           | 4               | 319 Bridge St.                  |
| Dehart Park/Spray Recreation Park                                  |                 | 512 Gresham St.                 |
| Draper Christian Church                                            |                 | 1116 Fieldcrest Rd.             |
| Draper Landing                                                     |                 | Fieldcrest Rd NC 770            |
| Eden Boat Landing                                                  |                 | Bethlehem Church Rd.            |
| Eden YMCA                                                          | <b>y</b>        | 301 Kennedy St.                 |
| Freedom Park                                                       |                 | 121 North Edgewood Dr.          |
| Garden of Eden Senior Center                                       | Sr.             | 508 Orchard Dr.                 |
| Island Ford Landing                                                |                 | Meadow Rd.                      |
| Leaksvile Landing                                                  |                 | Hamilton St NC 87               |
| Mill Avenue Park                                                   |                 | 1719 Mill Ave.                  |
| Mill Avenue Recreation Center                                      | G               | 1720 Mill Ave.                  |
| Morehead Panthers High School                                      | *               | 134 N. Pierce St.               |
| Morgan Road Park                                                   |                 | 508 Orchard Dr.                 |
| Smith River Greenway                                               |                 | 368 West Meadow Rd.             |
| Skate Park                                                         |                 | 121 North Edgewood Dr.          |
| TOWN OF MADISON • (336) 427-02                                     | 21 • www.towno  | fmadison.org                    |
| Carlyle Lewis Tennis Courts                                        | *               | 726 Cure Dr.                    |
| Dan Valley Community Center                                        | G               | 310 Dan Valley Rd. at River Rd. |
| Huntsville Ball Park                                               |                 | 1133 Sardis Church Rd.          |
| Huntsville Nutrition Center                                        | Ö               | 1151 Sardis Church Rd.          |
| Idol Park                                                          |                 | 529 Summit St.                  |
| Idol Park                                                          |                 | 500 Westview Dr.                |
| John Collins Basketball Courts                                     | *               | 300-436 Short Ave.              |
| Lindsey Bridge Boating Access                                      | 9               | 775 Lindsey Bridge Rd.          |
| Nat Wall Park                                                      |                 | 100-198 Wall St.                |
| School Loop Trail                                                  |                 | Camel St.                       |
| Rt 704 Boating Access                                              | 9               | 150 Water St.                   |
| TOWN OF WENTWORTH • (336) 342-62                                   | 288 • www.towno | fwentworth.com                  |
| Aging, Disability, & Transit Services Center for Active Retirement | Sr              | 141 Tyre Dodson Rd.             |
| Rockingham Community College                                       | <b>\$</b>       | 712 County Home Rd.             |
| Rockingham Community College Nature Trails                         |                 | 215 Wrenn Memorial Dr.          |

| Name                                                        | Recreation Type    | Address                |  |  |
|-------------------------------------------------------------|--------------------|------------------------|--|--|
| TOWN OF MAYODAN • (336) 427-0241 • www.townofmayodan.com    |                    |                        |  |  |
| Elliot Duncan Park                                          |                    | 505 W. Main St.        |  |  |
| Farris Memorial Park                                        |                    | 2878 Park Rd.          |  |  |
| Farris Memorial Park                                        |                    | 2919 Park Rd.          |  |  |
| Jake Atkinson BallPark                                      |                    | 509 Main St.           |  |  |
| Madison-Mayodan Recreation Center                           | <b>G</b>           | 300 S. 2nd Ave.        |  |  |
| Madison-Mayodan Senior Center                               | Sr.                | 300 S. 2nd Ave.        |  |  |
| Mayo River State Park                                       |                    | 500 Old Mayo Park Rd.  |  |  |
| Mayodan YMCA                                                | <b>Y</b>           | 600 S. 5th Ave.        |  |  |
| 3rd Avenue Park                                             |                    | 305 N. 3rd Ave.        |  |  |
| Washinton Mills Paddle Access                               | •                  | 7700 NC Hwy. 135       |  |  |
| Western Rockingham YMCA                                     | <b>y</b>           | 600 S. 5th Ave.        |  |  |
| CITY OF REIDSVILLE • (336) 349-                             | 1030 • www.ci.reid | lsville.nc.us          |  |  |
| Annie Penn Walking Trail                                    |                    | 618 S. Main St.        |  |  |
| Barnes Street Park                                          |                    | 1102 Barnes St.        |  |  |
| Cambridge Park                                              |                    | 1401 Windsor Court     |  |  |
| Chinqua - Penn Walking Trail                                |                    | 2138 Wentworth St.     |  |  |
| Courtland Avenue Park                                       |                    | 1200 Courtland Ave.    |  |  |
| Glendale Park                                               |                    | 328 Roanoke St.        |  |  |
| H. K. Griggs Park                                           |                    | 400 Marcellus St.      |  |  |
| Jaycee Park                                                 |                    | 125 Jaycee Park        |  |  |
| Jaycee Park                                                 |                    | 2010 S. Scales St.     |  |  |
| Lake Hunt                                                   | 30 <u>(1)</u>      | 551 Iron Works Rd.     |  |  |
| Lake Reidsville Recreational Park                           |                    | 630 Waterworks Rd      |  |  |
| Lowes Field                                                 |                    | 910 Sprinkle St.       |  |  |
| Oaks Field                                                  |                    | 640 N.W. Market St.    |  |  |
| Pearman Ball Field                                          |                    | 181 Bethany Rd.        |  |  |
| Reidsville Center for Active Retirement Enterprises (RCARE) | Sr.                | 102 N. Washington Ave. |  |  |
| Reidsville Recreation Center                                | Rec                | 201 N. Washington Ave. |  |  |
| Reidsville Teen Center                                      |                    | 506 Sprinkle St.       |  |  |
| Reidsville YMCA                                             | <b>y</b>           | 504 S. Main St.        |  |  |
| Rockingham County Animal Shelter Trail                      |                    | 250 Cherokee Camp Rd.  |  |  |
| Sherwood Trail                                              |                    |                        |  |  |
| Woodland Park                                               |                    | 2212 Woodland Dr.      |  |  |
| TOWN OF STONEVILLE • (336) 573-9                            | 393 • www.town.s   | toneville.nc.us        |  |  |
| Stoneville Memorial Park                                    |                    | Highway NC 770 West    |  |  |

School Joint Use Policy - Playground equipment and walking tracks are open to the public after school hours and on weekends until dusk. Children under 14 must have adult supervision. There are no pets, alcohol, tobacco or drugs allowed on our playgrounds. Please help keep the playgrounds clean.

#### **Useful Health Apps**

2660 Oregon Hill Rd., **Ruffin** 

Lincoln Elementary

MyFitnessPal

### **Rockingham County Fruit and Vegetable Outlets**

| CITY OF EDEN                               |                            |  |  |  |
|--------------------------------------------|----------------------------|--|--|--|
| Crumpton Farm                              | 11181 Highway 87           |  |  |  |
| High Ridge Farms                           | 11538 Highway 87           |  |  |  |
| Johnny's Produce                           | 117 S. Oakland Ave.        |  |  |  |
| Watkins Farm/UNC<br>Rockingham Health Care | 117 East Kings Highway     |  |  |  |
| TOWN OF MADISON                            |                            |  |  |  |
| Baker's Farm                               | Dalton and Ellisboro Roads |  |  |  |
|                                            |                            |  |  |  |

| TOWN | OF  | M | AYO | DAN |
|------|-----|---|-----|-----|
|      | 100 |   |     |     |

Mitchell Orchard

Reynolds Family Farm

Tucker's Farm and Nursery

| TOWN OF MAYODAN                 |                                |  |  |
|---------------------------------|--------------------------------|--|--|
| Country Side Produce and Grille | 401 Ayersville Rd.             |  |  |
| West Rock Farmers' Market       | Corner of 704 & Ayersville Rd. |  |  |

178 Beth Rd.

Baldhill Loop Rd.

3349 US Hwy 220

| ٦ | CITY OF REII                        | DSVILLE                          | Г  |                    |
|---|-------------------------------------|----------------------------------|----|--------------------|
|   | Bee Sweet Orchard                   | 2229 Panel Rd.                   | D  | L Tuttle Berry and |
|   | Brown Farm Garden Market            | Burton Road & US Hwy 29 Bus.     | Sı | mith Farm          |
|   | Cornerstone Garlic Farm             | 1249 Tate Rd.                    | Г  |                    |
|   | Couturier Nursery                   | 3262 Hwy 14                      |    | /atkins Farm at R  |
|   | Honey Sweet Blueberry Farm          | 302 Unicorn Rd.                  | G  | overnmental Cen    |
|   | Isley Produce                       | 3393 Iron Works Rd.              | L  | OTHER RO           |
|   | Market Square Farmers' Market       | 303 S. Scales St. SNAP WIC, FMNP | Н  | arvest Ridge Farr  |
|   | Mountain Apple Stand                | 8091 NC 87                       | Н  | igh Rock Farm      |
|   | Rockingham County Farmers' Market   | 1844 Wentworth St.               | K  | night's Produce    |
|   | Walker's Farm                       | 539 Sandy Cross Rd.              |    |                    |
|   | Watkins Farm at Annie Penn Hospital | 618 South Main St.               |    |                    |
|   |                                     |                                  |    |                    |

| TOWN OF STONEVILLE                                       |                                |  |  |
|----------------------------------------------------------|--------------------------------|--|--|
| DL Tuttle Berry and Vegetable                            | 2701 NC Hwy 135                |  |  |
| Smith Farm                                               | 2660 Smith Rd.                 |  |  |
| TOWN OF WENTWORTH                                        |                                |  |  |
| Watkins Farm at Rockingham County<br>Governmental Center | 371 NC Highway 65              |  |  |
| OTHER ROCKINGHAM COUNTY LOCATIONS                        |                                |  |  |
| Harvest Ridge Farm                                       | 237 Service Rd., Ruffin        |  |  |
| High Rock Farm                                           | 960 High Rock Rd., Gibsonville |  |  |
|                                                          |                                |  |  |

Haw River State Park

14809 NC Hwy 158, Summerfield

# **State Parks in Rockingham County TOWN OF MAYODAN** Mayo River State Park 500 Old Mayo Park Rd. (336) 427-2530 **BROWNS SUMMIT** Haw River State Park 339 Conference Center Dr. (336) 342-6163

339 Conference Center Dr.

| Normal Health Numbers          |                                                                                |  |  |
|--------------------------------|--------------------------------------------------------------------------------|--|--|
| Heart Rate                     | For children age 10 and older, adults, and senior - 60 - 100 beats per minutes |  |  |
| Blood Pressure                 | For adults age 20 and older - 120/80                                           |  |  |
| Total Cholesterol              | For adults age 20 or older - Less than 180 mg/dL                               |  |  |
| Blood Glucose<br>(Blood Sugar) | Fasting - 70 - 100 mg/DL                                                       |  |  |

#### **Community Health Resources**

| CITY OF EDEN                                  |                      |              |  |  |  |
|-----------------------------------------------|----------------------|--------------|--|--|--|
| James Austin Health Center                    | 518 S. Van Buren Rd. | 336-623-7711 |  |  |  |
| UNC Cancer Center, A Service of UNC Hospitals | 516 S. Van Buren Rd. | 336-623-7711 |  |  |  |
| UNC Rockingham Health Care                    | 117 E. Kings Hwy     | 336-623-9711 |  |  |  |
| CITY OF REIDSVILLE                            |                      |              |  |  |  |
| Annie Penn Hospital                           | 618 S. Main St.      | 336-951-4000 |  |  |  |
| Cone Health Clara F. Gunn Center              | 922 Third Ave.       | 336-355-9913 |  |  |  |
| Free Clinic of Rockingham County              | 315 S. Main St.      | 336-349-3220 |  |  |  |
| TOWN OF MAYODAN                               |                      |              |  |  |  |
| UNC Urgent Care - West Rockingham             | 6701 NC 135          | 336-635-6816 |  |  |  |
| TOWN OF WENTWORTH                             |                      |              |  |  |  |
| Rockingham County Division of Public Health   | 371 NC 65            | 336-342-8140 |  |  |  |